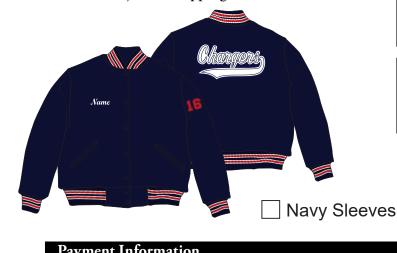

# LETTER JACKET ORDER FORM

-Wool Body, Leather Sleeves and knit collar

### Price includes:

Embroidered Name on front, 2" Year Date, Chenille *Chargers* on back of jacket, shipping & tax.

| Student Name:  |  |  |
|----------------|--|--|
| Address:       |  |  |
| Phone #:       |  |  |
| Size:          |  |  |
| NAME ON FRONT: |  |  |