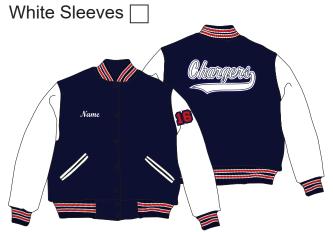

# LETTER JACKET ORDER FORM

-Wool Body, Leather Sleeves and knit collar

### Price includes:

Embroidered Name on front, 2" Year Date, Chenille *Chargers* on back of jacket, shipping & tax.

| Student Name:  |  |  |
|----------------|--|--|
| Address:       |  |  |
| Phone #:       |  |  |
| Size:          |  |  |
| NAME ON FRONT: |  |  |